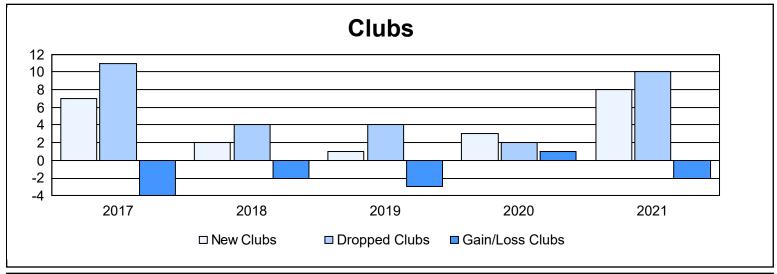

District 321C2 As of June 2021 Cumulative

| Year      | New<br>Clubs | Dropped<br>Clubs | Gain/<br>Loss<br>Clubs | New<br>Members | Charter<br>Members | Reinstate<br>Members | Transfer<br>Members | Total<br>Member<br>Added | Total<br>Members<br>Dropped | Gain/<br>Loss<br>Members |
|-----------|--------------|------------------|------------------------|----------------|--------------------|----------------------|---------------------|--------------------------|-----------------------------|--------------------------|
| 2016-2017 | 7            | 11               | -4                     | 463            | 255                | 59                   | 41                  | 818                      | 836                         | -18                      |
| 2017-2018 | 2            | 4                | -2                     | 803            | 54                 | 61                   | 43                  | 961                      | 694                         | 267                      |
| 2018-2019 | 1            | 4                | -3                     | 163            | 114                | 200                  | 20                  | 497                      | 613                         | -116                     |
| 2019-2020 | 3            | 2                | 1                      | 126            | 87                 | 48                   | 7                   | 268                      | 791                         | -523                     |
| 2020-2021 | 8            | 10               | -2                     | 228            | 291                | 84                   | 9                   | 612                      | 840                         | -228                     |
| Average   | 4            | 6                | -2                     | 357            | 160                | 90                   | 24                  | 631                      | 755                         | -124                     |