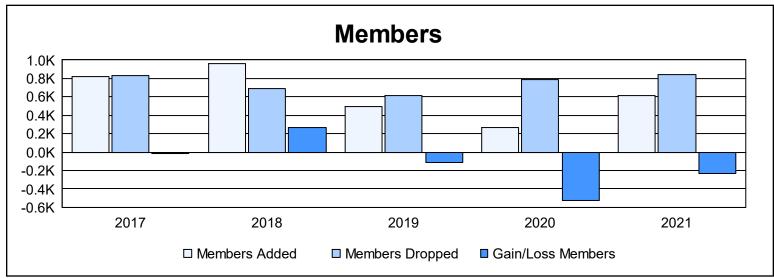

District 321C2 As of June 2021 Cumulative

| Year      | New<br>Clubs | Dropped<br>Clubs | Gain/<br>Loss<br>Clubs | New<br>Members | Charter<br>Members | Reinstate<br>Members | Transfer<br>Members | Total<br>Member<br>Added | Total<br>Members<br>Dropped | Gain/<br>Loss<br>Members |
|-----------|--------------|------------------|------------------------|----------------|--------------------|----------------------|---------------------|--------------------------|-----------------------------|--------------------------|
| 2016-2017 | 7            | 11               | -4                     | 463            | 255                | 59                   | 41                  | 818                      | 836                         | -18                      |
| 2017-2018 | 2            | 4                | -2                     | 803            | 54                 | 61                   | 43                  | 961                      | 694                         | 267                      |
| 2018-2019 | 1            | 4                | -3                     | 163            | 114                | 200                  | 20                  | 497                      | 613                         | -116                     |
| 2019-2020 | 3            | 2                | 1                      | 126            | 87                 | 48                   | 7                   | 268                      | 791                         | -523                     |
| 2020-2021 | 8            | 10               | -2                     | 228            | 291                | 84                   | 9                   | 612                      | 840                         | -228                     |
| Average   | 4            | 6                | -2                     | 357            | 160                | 90                   | 24                  | 631                      | 755                         | -124                     |